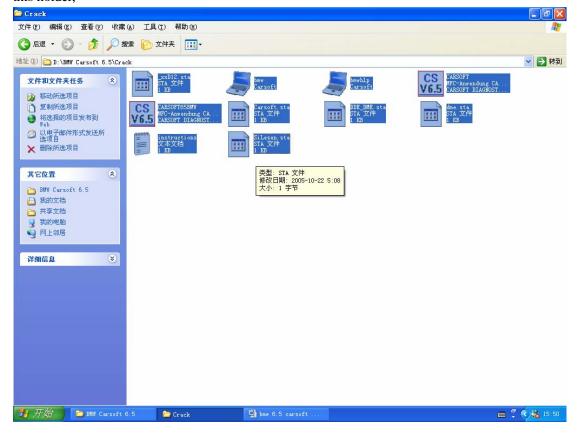

**Step 6:** The BMW Carsoft 6.5 program will be installed into your computer automatically..

**Step 8:** In the hard-disk driver where you pasted the whole BMW Carsoft 6.5 software, please open the File folder of BMW Carsoft 6.5, then open the file holder of "crack", copy all 10 files in this holder,

**Step 9:** Then paste all those 10 new files into the file holder of "cm75f" at directory C:\cm75f\ (this directory was created during the BMW Carsoft 6.5 software installation automatically). The system will ask you if you want to replace old file during pasting those 10 new files into the file holder "cm75f", click "Yes all" button to replace all old files by those cracked 10 new files in "cm75f" file holder.