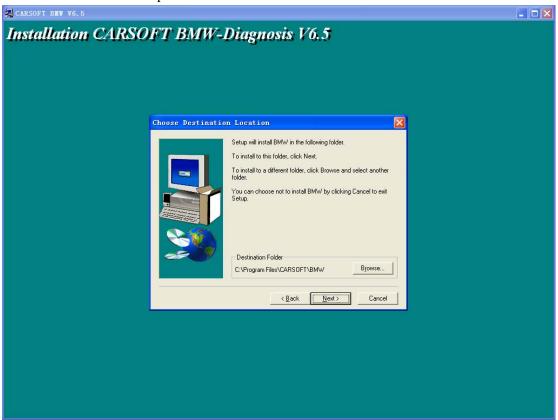

**Step 5:** The BMW Carsoft software installation asking about directory in your hard-disk, you can change the directory or keep the default directory "C:\Program Files\CARSOFT\BMW as it is, then click "Next" button to proceed the BMW Carsoft 6.5 software installation.