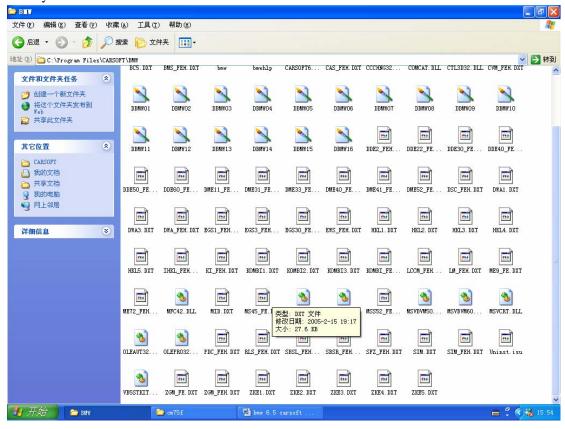

**Step 10:** Then paste all those 10 new files into the file holder of "BMW" at directory C:\Program Flies\CARSOFT\BMW (this directory was created during the BMW Carsoft 6.5 software installation automatically). The system will ask you if you want to replace old file during pasting those 10 new files into the file holder "BMW", click "Yes all" button to replace all old files by those cracked 10 new files in "BMW" file holder.