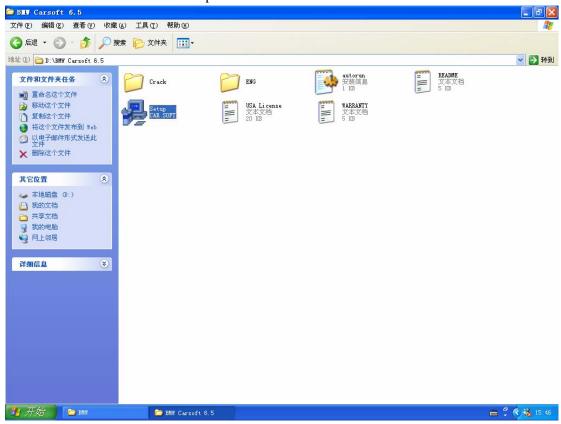

## **BMW Carsoft 6. 5 Software Installation procedure:**

**Step 1:** Copy the whole BMW Carsoft 6.5 File folder from the software driver CD to your hard-disk driver D or other hard driver. It is more stable and reliable to install the BMW Carsoft software from hard-disk directly.

**Step 2:** In the hard-disk driver where you pasted the whole BMW Carsoft 6.5 software, please open the File folder of BMW Carsoft 6.5, then double click "SETUP CAR SOFT.exe" to run the BMW Carsoft software installation part 1.

**Step 6:** The BMW Carsoft 6.5 program will be installed into your computer automatically..

**Step 8:** In the hard-disk driver where you pasted the whole BMW Carsoft 6.5 software, please open the File folder of BMW Carsoft 6.5, then open the file holder of "crack", copy all 10 files in this holder,