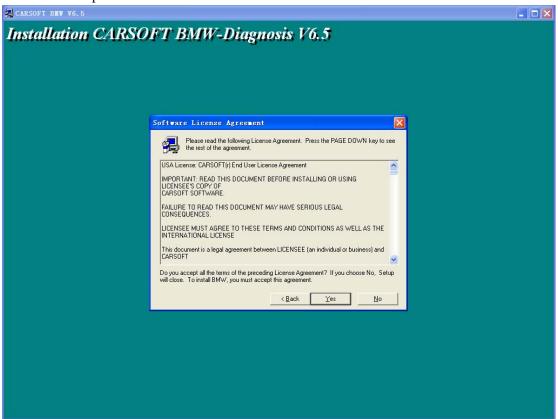

**Step 3:** The BMW Carsoft software installation proceeds automatically, click "Next" button for software installation when you see the BMW Carsoft 6.5 Welcome surface.

**Step 4:** The BMW Carsoft software installation asking about Software License Agreement, click "Yes" button to proceed the BMW Carsoft software installation.