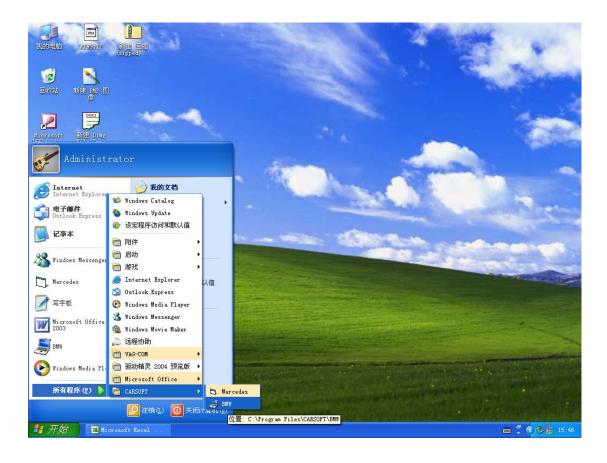

**Step 11:** Then you can run the BMW Carsoft 6.5 program now, click "Start" button at the left corner, select "Programs" menu, then select "CARSOFT" holder, click "BMW" to run the BMW Carsoft 6.5 program.