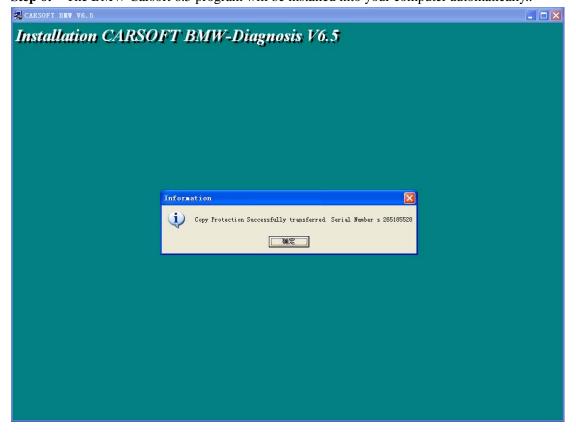

**Step 6:** The BMW Carsoft 6.5 program will be installed into your computer automatically..

**Step 8:** In the hard-disk driver where you pasted the whole BMW Carsoft 6.5 software, please open the File folder of BMW Carsoft 6.5, then open the file holder of "crack", copy all 10 files in this holder,