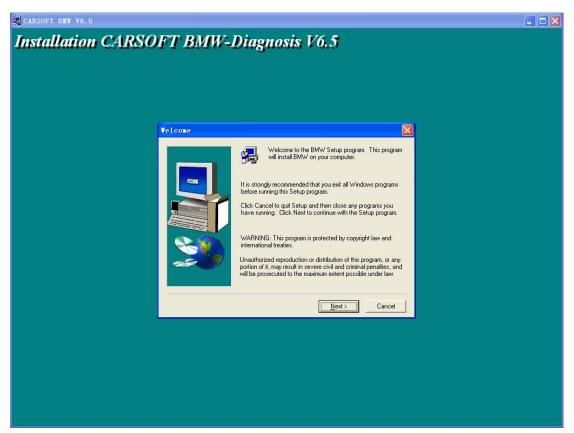

**Step 3:** The BMW Carsoft software installation proceeds automatically, click "Next" button for software installation when you see the BMW Carsoft 6.5 Welcome surface.

**Step 4:** The BMW Carsoft software installation asking about Software License Agreement, click "Yes" button to proceed the BMW Carsoft software installation.