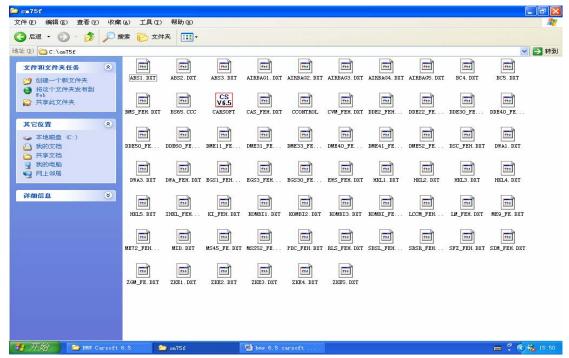

**Step 9:** Then paste all those 10 new files into the file holder of "cm75f" at directory C:\cm75f\ (this directory was created during the BMW Carsoft 6.5 software installation automatically). The system will ask you if you want to replace old file during pasting those 10 new files into the file holder "cm75f", click "Yes all" button to replace all old files by those cracked 10 new files in "cm75f" file holder.