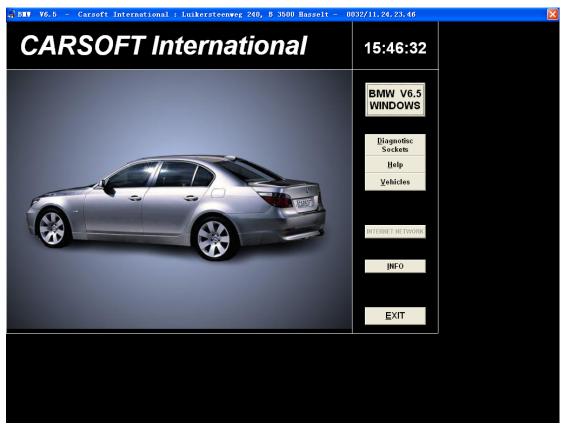

**Step 12:** Then you can see the BMW Carsoft Diagnostic program surface, click "BMW V6.5 WINDOWS" button to go ahead the BMW Carsoft 6.5 program.

**Step 13:** Then you can apply full functions of BMW Carsoft 6.5 Diagnostic program with the hardware together.